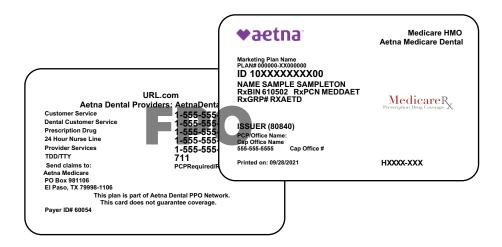

#### 2023 Member ID Card Samples

For plan year 2023, we've combined the member medical and dental ID cards. They are now in a single card. Below are examples of the ID card you'll see at your office.

| West/South Central                   |    | Southeast                      |
|--------------------------------------|----|--------------------------------|
| <ul><li>Northwest Mountain</li></ul> | 10 | <ul><li>Mid South</li></ul>    |
| • CA                                 | 8  | <ul><li>Georgia/Gulf</li></ul> |
| • AZ                                 | 7  | • FL                           |
| South Central                        | 13 |                                |
|                                      |    | North Atlantic                 |
| North Central                        |    | New England                    |
| Great Lakes                          | 15 | NY/NJ                          |
| <ul><li>Heartland</li></ul>          | 17 | <ul><li>Keystone</li></ul>     |
| MN                                   | 18 | <ul><li>Capitol</li></ul>      |
| OH/KY                                | 19 |                                |