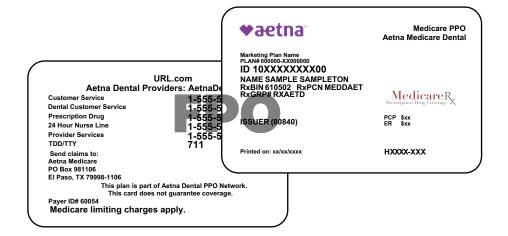

#### 2023 Member ID Card Samples

For plan year 2023, we've combined the member medical and dental ID cards. They are now in a single card. Below are examples of the ID card you'll see at your office.

| West/South Central                   |    | Southeast                      |
|--------------------------------------|----|--------------------------------|
| <ul><li>Northwest Mountain</li></ul> | 10 | <ul><li>Mid South</li></ul>    |
| • CA                                 | 8  | <ul><li>Georgia/Gulf</li></ul> |
| • AZ                                 | 7  | • FL                           |
| South Central                        | 13 |                                |
|                                      |    | North Atlantic                 |
| North Central                        |    | New England                    |
| Great Lakes                          | 15 | NY/NJ                          |
| <ul><li>Heartland</li></ul>          | 17 | <ul><li>Keystone</li></ul>     |
| MN                                   | 18 | <ul><li>Capitol</li></ul>      |
| OH/KY                                | 19 |                                |